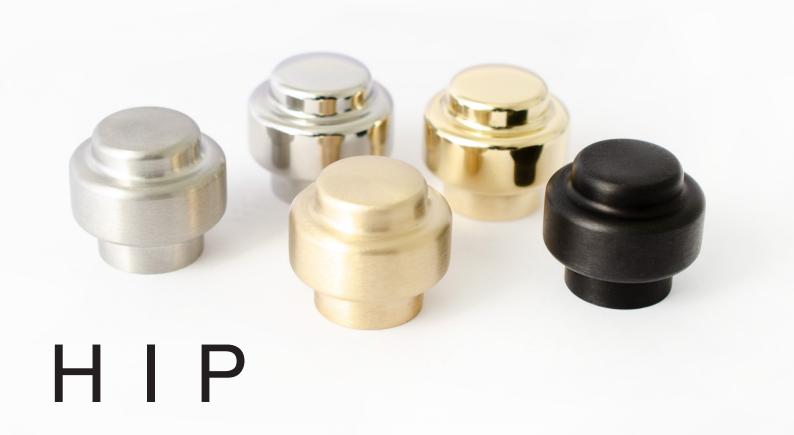

HIP, one of the new models of 2020 are all ready a favorite. With a retro contemporary design it is perfect in the personal and artistic interiors we see today and at the same time perfect in the classic time less interiors.

| Diam30xheight27mm<br>Skruw M4x25mm               | KN 40 M<br>KN 40 MB<br>KN 40 AS<br>KN 40 R<br>KN 40 RB | polished brass<br>brushed brass<br>black aluminium<br>polished stainless steel<br>brushed stainless steel | knob<br>knob<br>knob<br>knob                          |
|--------------------------------------------------|--------------------------------------------------------|-----------------------------------------------------------------------------------------------------------|-------------------------------------------------------|
| HIP GLASS DOOR KNOB                              | GL 5 M                                                 | polished brass                                                                                            | knob glass door                                       |
|                                                  | GL 5 MB<br>GL 5 AS                                     | brushed brass<br>black aluminium                                                                          | knob glass door<br>knob glass door<br>knob glass door |
| Diam30xheight27mm / side<br>Threaded rod M4x30mm | GL 5 R<br>GL 5 RB                                      | polished stainless steel<br>brushed stainless steel                                                       | knob glass door<br>knob glass door                    |